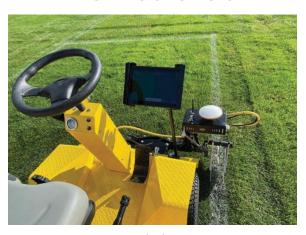

#### **VIEW AS THE DRIVER**

The Kromer ride-on tractor with the largest paint tank (62.5gal) is the most efficient solution for sports facilities with many sports fields or for contractors.

Contact us at Kromer Company at 800-373.0337 Or email us at Sales@Kromerco.com