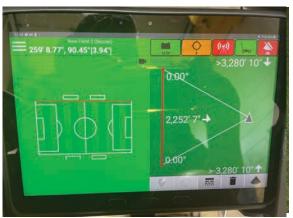

### THE KROMER & SWOZI SYSTEM IS **DESIGNED FOR OPTIMAL WORK EFFICIENCY, ACCURACY AND** MOBILITY.

KROMER LINE PAINTER

SWOZI ARM

The SWOZI arm keeps the line straight even when you wander.

The SWOZI paint app is easy to handle and runs on a standard Android tablet.