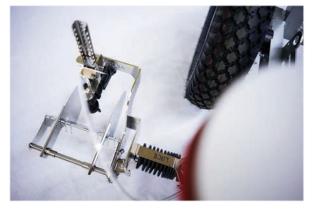

#### THE KROMER TRACTOR AND SWOZI GPS SYSTEM

Swozi attachment can be added to any Kromer model for GPS accurate painting.

With the added laser tracker you can also mark 100% accurate when there is no satellite reception. As a supplement to the GPS solution or as a stand-alone solution. Especially in covered stadiums or on sports fields surrounded by dense trees, the GPS signal can be too weak.