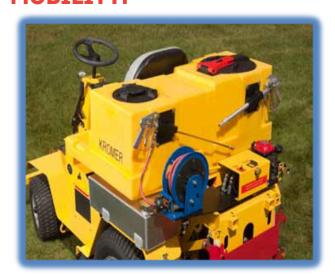

### THE KROMER & SWOZI SYSTEM IS **DESIGNED FOR OPTIMAL WORK EFFICIENCY, ACCURACY AND** MOBILITY.

KROMER LINE PAINTER

SWOZI ARM

The SWOZI arm keeps the line straight even when you wander.

The SWOZI paint app is easy to handle and runs on a standard Android tablet.

#### **VIEW AS THE DRIVER**

The Kromer ride-on tractor with the largest paint tank (62.5gal) is the most efficient solution for sports facilities with many sports fields or for contractors.

Contact us at Kromer Company at 800-373.0337 Or email us at Sales@Kromerco.com