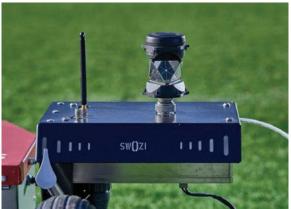

### THE KROMER & SWOZI SYSTEM IS **DESIGNED FOR OPTIMAL WORK EFFICIENCY, ACCURACY AND** MOBILITY.

KROMER LINE PAINTER

SWOZI ARM

The SWOZI arm keeps the line straight even when you wander.

The SWOZI paint app is easy to handle and runs on a standard Android tablet.

#### THE KROMER TRACTOR AND SWOZI GPS SYSTEM

Swozi attachment can be added to any Kromer model for GPS accurate painting.

With the added laser tracker you can also mark 100% accurate when there is no satellite reception. As a supplement to the GPS solution or as a stand-alone solution. Especially in covered stadiums or on sports fields surrounded by dense trees, the GPS signal can be too weak.