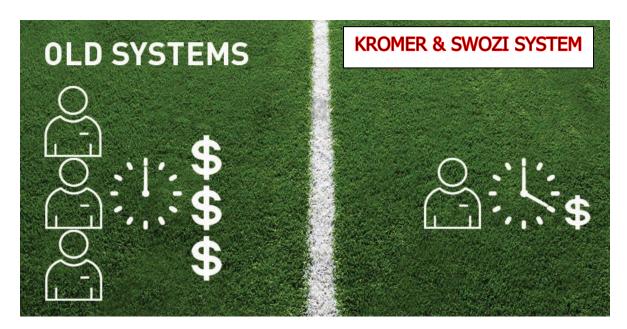

### MORE THAN 75% TIME SAVING (S)

- 1 machine 1 operator
- 75 % time saving with less paint fill ups
- Reduced paint usage

SEVERAL WORKERS

1 OPERATOR 1 MACHINE