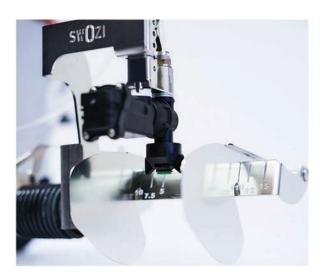

### THE KROMER & SWOZI SYSTEM IS **DESIGNED FOR OPTIMAL WORK EFFICIENCY, ACCURACY AND** MOBILITY.

KROMER LINE PAINTER

SWOZI ARM

The SWOZI arm keeps the line straight even when you wander.

The SWOZI paint app is easy to handle and runs on a standard Android tablet.

#### THE KROMER TRACTOR AND SWOZI GPS SYSTEM

Swozi attachment can be added to any Kromer model for GPS accurate painting.

With the added laser tracker you can also mark 100% accurate when there is no satellite reception. As a supplement to the GPS solution or as a stand-alone solution. Especially in covered stadiums or on sports fields surrounded by dense trees, the GPS signal can be too weak.